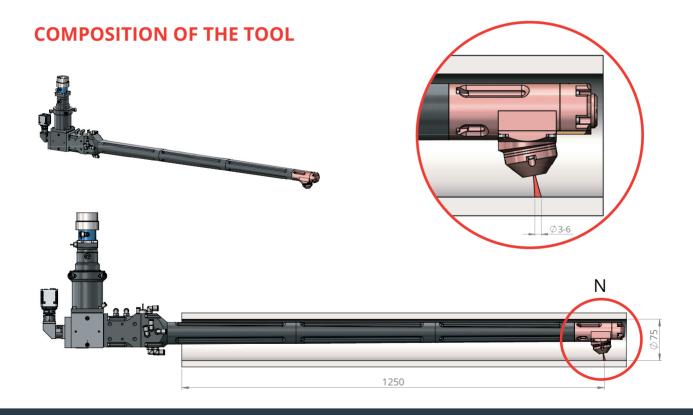

### **KEYFACTS**

- Immersion depth up to 2000 mm
- Laser power of up to 6 kW
- Processing of tubes down to 75 mm
- Execution for fiber laser, disc laser and diode laser
- Spot size from 3 to 6 mm possible
- Activ cooled process mirror

- Back reflection protected
- Increased tool life: Overpressure, air Knife, conegas, protective glass
- I Quick exchange of protective glass through drawer system
- Integrated temperature measuring
- Exchangable nozzle tip